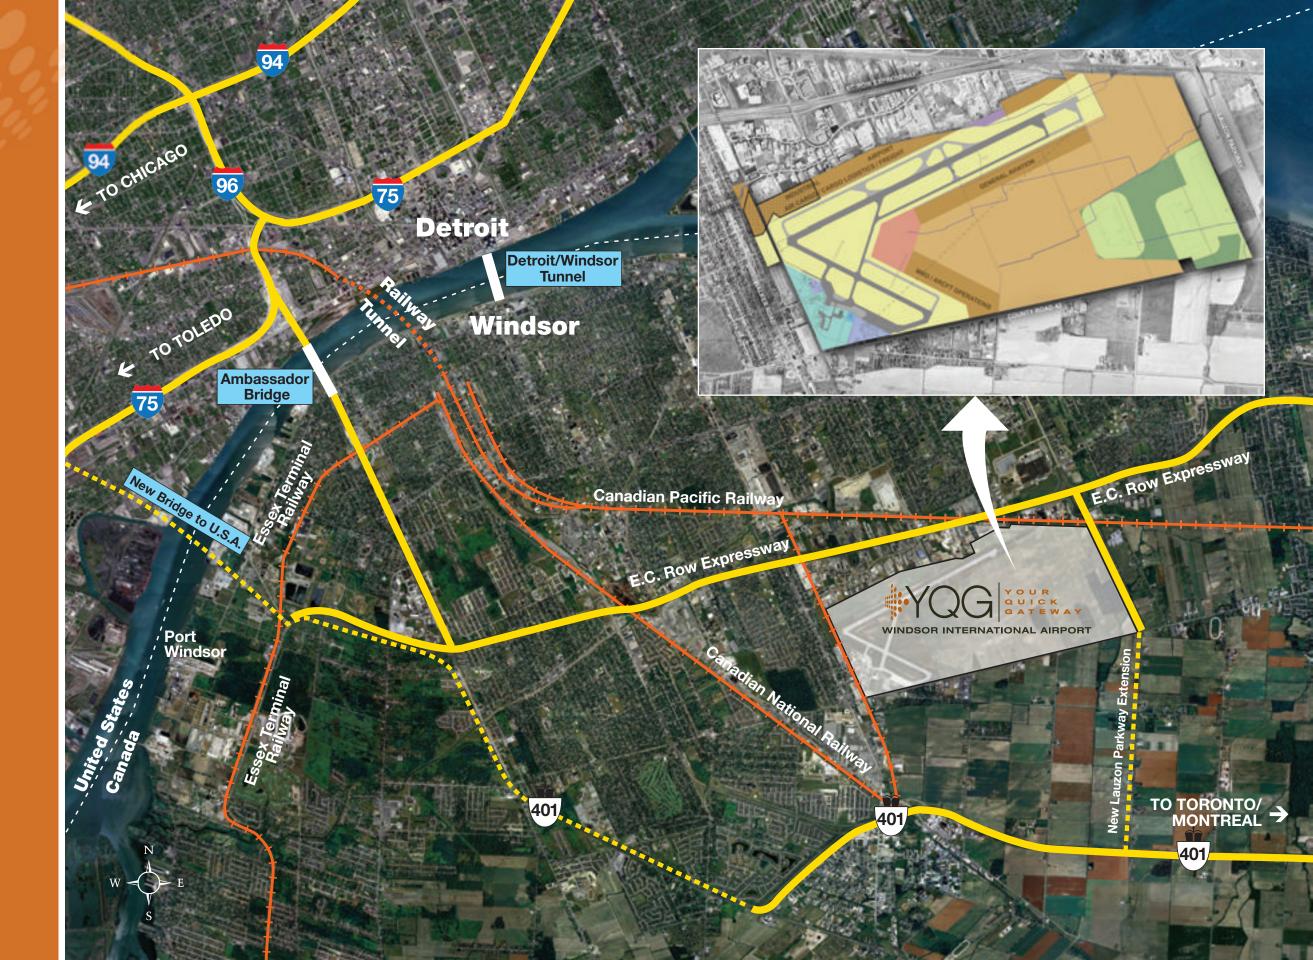

## In the time-sensitive world of multi-modal cargo and cross-border logistics, **YQG** – Windsor International Airport – is your link to success

- **Map YQG.** Located in the heart of North America, just minutes from the No. 1 border crossing in the world by dollar volume, representing 40% of all U.S. Canada trade.
- **Discover YQG.** Over 2,000 acres designated for multi-modal development at the apex of major U.S. and Canada highways, international railways, Great Lakes port, intermodal terminals and an international air-cargo airport.

**THE TIME** 

**IS NOW FOR** 

•

- Leverage YQG. Save more than time...save resources, streamline processes, consolidate and coordinate cross-border logistics, expedite full clearinghouse activities for border inspection, security, customs and tax services in Canada and U.S.
- **Build YQG.** Readily available industrial space for lease or build-tosuit sites for distribution, warehouse, manufacturing, office and retail needs at the lowest rates in Canada.